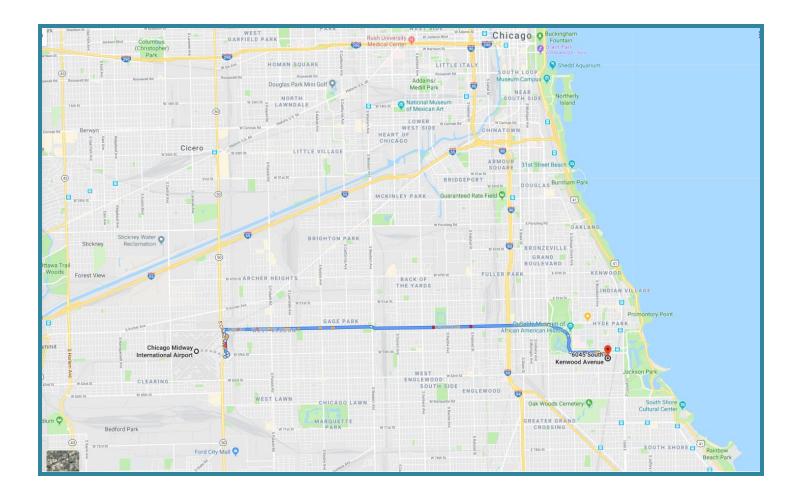

a parking permit from lobby reception to park in our lot.

From Hyde Park Hotels: Head south on S. Harper Avenue toward E. 52nd Place. Turn right onto E. 54th Street. Turn left onto S. Blackstone Ave. Turn right onto E. 55th St Turn left onto E. 55th Place. Turn right onto S. Dorchester Ave. Turn right onto E. 61st Street. Turn right onto S. Kenwood Ave. Destination will be on the right.

From O'Hare: Take I-90 East, I-55 to Lake Shore Drive going south. Get off at the 57th Street exit and turn right. Pass 2 lights and take North Plaisance. Turn left at Dorchester and turn right at 61st Street were you will see the parking area in front of 6045 S. Kenwood.









## Map 3: Route from Downtown Chicago Loop to TTIC:

## Map 4: Route from Midway Airport to Toyota Technological Institute:





## Map 5: Toyota Technological institute proximity to Lake Shore Drive and The University of Chicago