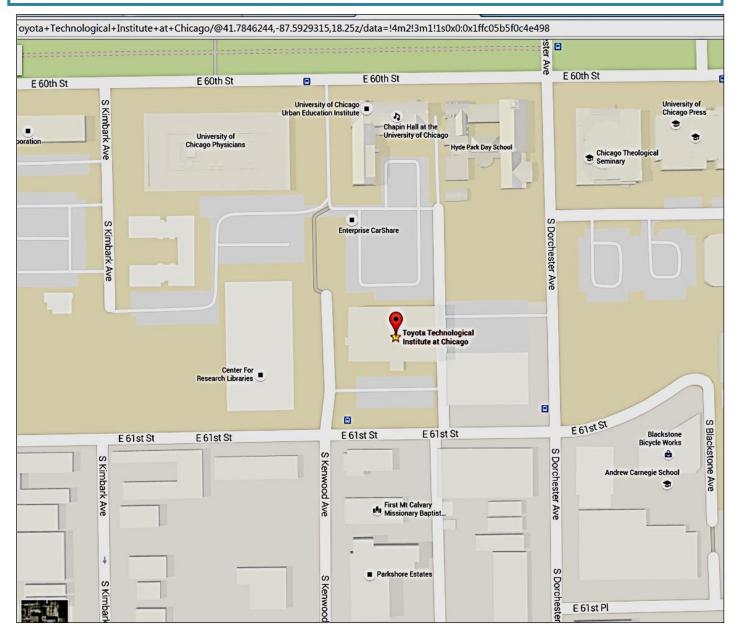

## Getting to TTIC (Street parking is available)

**From downtown:** Drive or taxi southbound on Lake Shore Drive; get off at the 57th Street exit and turn right. Pass 2 lights and take North Plaisance. Turn left at Dorchester and turn right at 61st Street were you will see the parking area in front of 6045 S. Kenwood Avenue. There is usually street parking available but you may also get a parking permit from lobby reception to park in our lot.

From O'Hare: Take I-90 East, I-55 to Lake Shore Drive going south. Get off at the 57th Street exit and turn right. Pass 2 lights and take North Plaisance. Turn left at Dorchester and turn right at 61st Street were you will see the parking area in front of 6045 S. Kenwood.