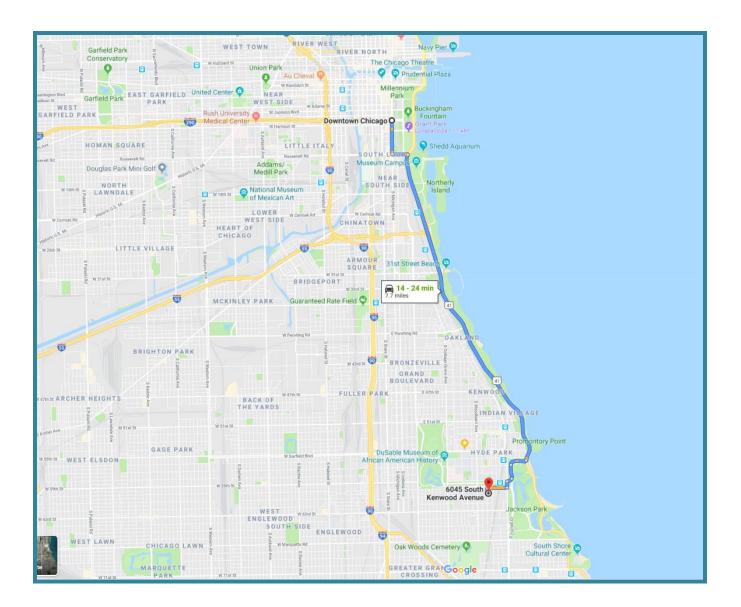

ou will see the parking area in front of 6045 S. Kenwood Avenue. There is usually street parking available but you may also get a parking permit from lobby reception to park in our lot.

From Hyde Park Hotels: Head south on S. Harper Avenue toward E. 52nd Place. Turn right onto E. 54th Street. Turn left onto S. Blackstone Ave. Turn right onto E. 55th St Turn left onto E. 55th Place. Turn right onto S. Dorchester Ave. Turn right onto E. 61st Street. Turn right onto S. Kenwood Ave. Destination will be on the right.

From O'Hare: Take I-90 East, I-55 to Lake Shore Drive going south. Get off at the 57th Street exit and turn right. Pass 2 lights and take North Plaisance. Turn left at Dorchester and turn right at 61st Street were you will see the parking area in front of 6045 S. Kenwood.









## Map 3: Route from Downtown Chicago Loop to TTIC:

## Map 4: Route from Midway Airport to Toyota Technological Institute:





## Map 5: Toyota Technological institute proximity to Lake Shore Drive and The University of Chicago