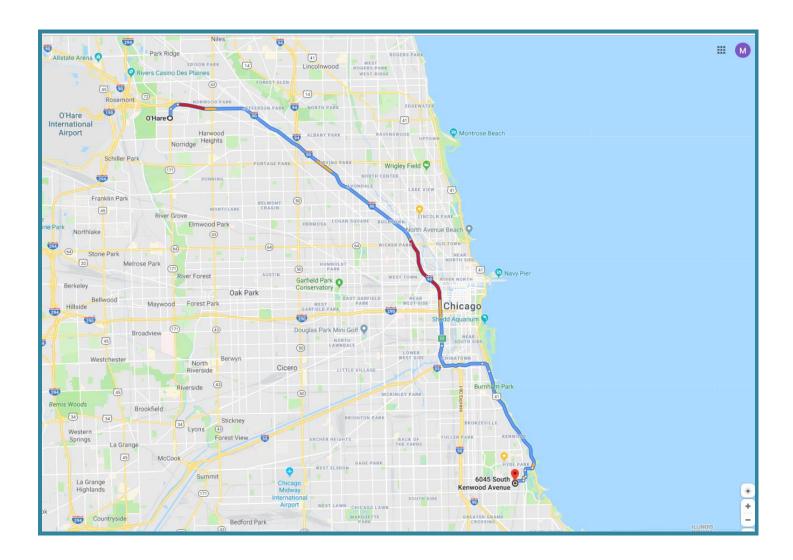

From O'Hare: Take I-90 East, I-55 to Lake Shore Drive going south. Get off at the 57th Street exit and turn right. Pass 2 lights and take North Plaisance. Turn left at Dorchester and turn right at 61st Street were you will see the parking area in front of 6045 S. Kenwood.